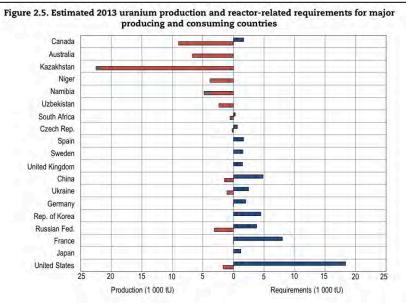

U.S. demand for uranium in 2013 was about 18,000 tons. The U.S. only produced 2,450 tons from licensing production capacity of 11,150 tons.

US uranium production and licensed production data from USDOE Energy Information Administration. "2014 US Domestic Uranium Report" (US DOE EIA) http://www.eia.gov/uranium/production/ annual/pdf/dupr.pdf U.S. 2014 uranium production of 4.9 million lbs represents only 21% of licensed production capacity (US DOE EIA)

2014 U.S. Production capacity –
15.3 million lbs. – In situ licensed production
8.0 million lbs. – Licensed conventional production
23.3 million lbs. – U.S. Licensed Uranium Production Capacity

4.9/23.3 – 21% Operating Capacity

9.7 million lbs. of additional in situ production in "permitting pipeline"

The USA has enough permitted uranium production capacity to meet most of the US uranium demand but domestic uranium is much more expensive to mine and process that other uranium available on the world market and the licensed companies are not producing near the capacity licensed.