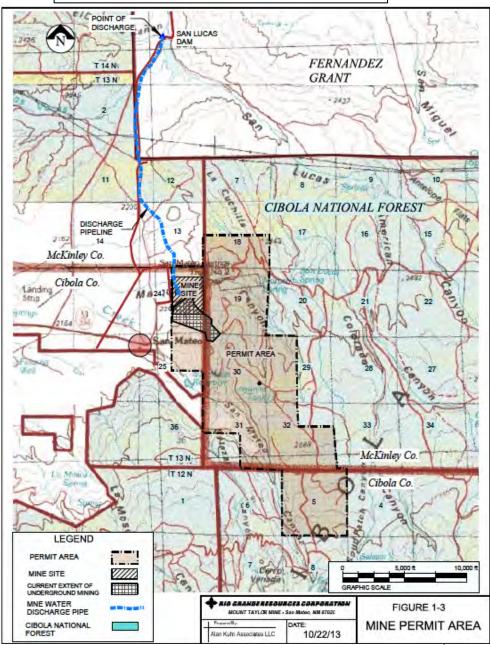

## BEFORE THE STATE OF NEW MEXICO MINING AND MINERALS DIVISION

IN THE MATTER OF RIO GRANDE RESOURCES CORPORATIONS' APPLICATION TO CHANGE THE STATUS OF ITS EXISTING MINE PERMIT FROM STANDBY STATUS TO ACTIVE STATUS; PERMIT REVISION 13-2 (PERMIT CI002RE)

STATEMENT OF WILLIAM PAUL ROBINSON ON BEHALF OF MULTICULTURAL ALLIANCE FOR A SAFE ENVIRONMENT (MASE) AND AMIGOS BRAVOS (AB): SLIDE PRESENTATION

SUBMITTED DECEMBER 4, 2015 AT THE PUBLIC HEARING ON THE PROPOSED CHANGE FROM STANDBY TO ACTIVE STATUS FOR PERMIT CI002RE GRANTS, NEW MEXICO MT. TAYLOR MINE PERMIT AREA