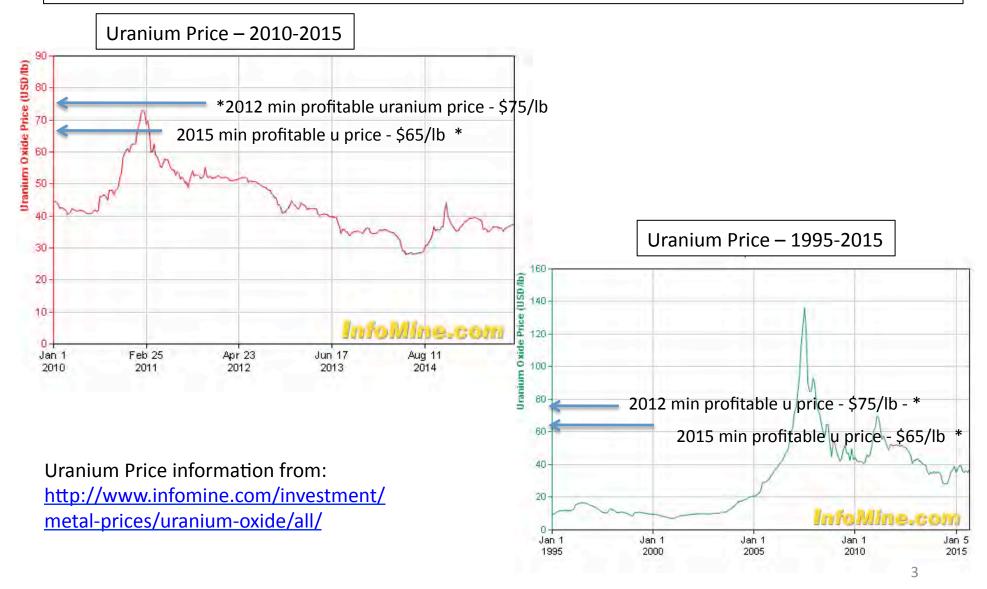

The uranium price for profitable production in New Mexico is represented by the uranium prices necessary for profitable operations as presented in the 2015 Roca Honda Mine Technical Report. This Technical Report is prepared according to Canadian Securities Administrator Guidelines NI43-101, an international standard for mineral resource estimation.

# <u>New Mexico Uranium Production Costs Far Exceed Available Prices</u> The 2015 Roca Honda Mine Technical Report (meeting Canadian NI43-101 Standards) shows that the minimum uranium price needed for profitable operation of that mine is \$65/lb, more than 60% higher than the current \$36.00/lb price – November 27, 2015 - <u>www.uranium.info</u>