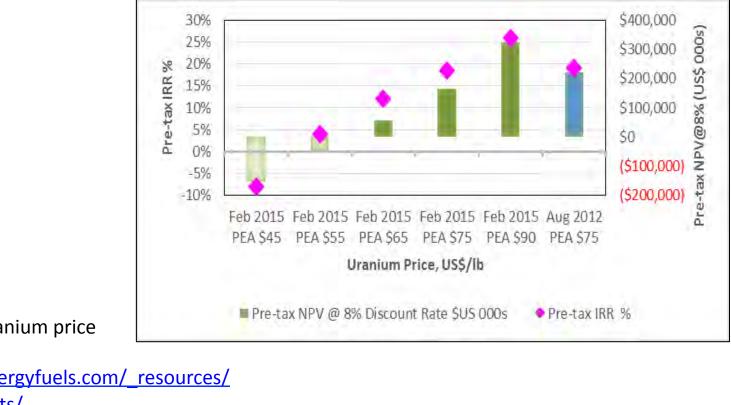

#### FIGURE 1-2 COMPARISON OF 2015 ROCA HONDA PEA AT DIFFERENT **URANIUM PRICES TO 2012 ROCA HONDA PEA AT US\$75/LB**

Roca Honda uranium price data from: http://www.energyfuels.com/ resources/ technical-reports/

Roca Honda Feb27-2015.pdf

# <u>New Mexico Uranium Production Costs Far Exceed Available Prices</u> The 2015 Roca Honda Mine Technical Report (meeting Canadian NI43-101 Standards) shows that the minimum uranium price needed for profitable operation of that mine is \$65/lb, more than 60% higher than the current \$36.00/lb price – November 27, 2015 - <u>www.uranium.info</u>