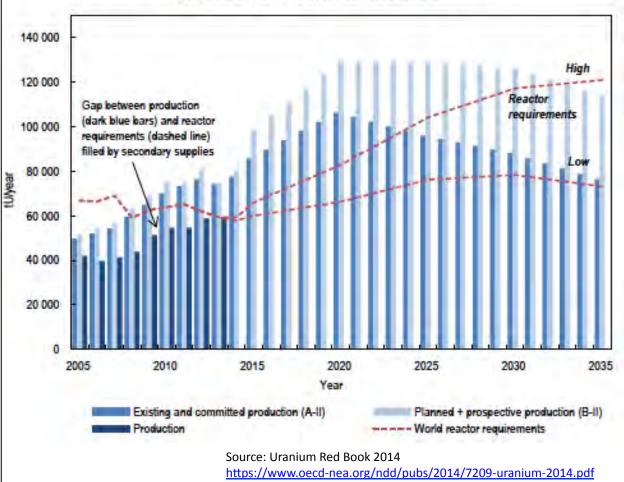

The U.S. uranium industry operated at only 21% of licensed capacity in 2014 indicating little demand for new uranium production, or expanded licensed production capacity in the US.

Source: Uranium Red Book 2014 https://www.oecd-nea.org/ndd/pubs/2014/7209-uranium-2014.pdf