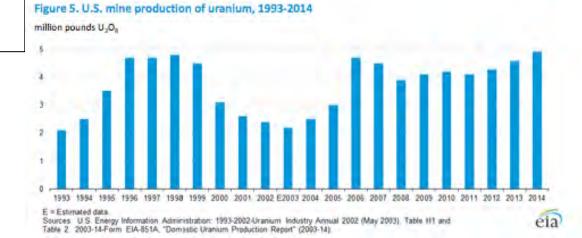

U.S. demand for uranium in 2013 was about 18,000 tons. The U.S. only produced 2,450 tons from licensing production capacity of 11,150 tons.

US uranium production and licensed production data from USDOE Energy Information Administration. "2014 US Domestic Uranium Report" (US DOE EIA) http://www.eia.gov/uranium/production/ annual/pdf/dupr.pdf U.S. 2014 uranium production of 4.9 million lbs represents only 21% of licensed production capacity (US DOE EIA)

2014 U.S. Production capacity –
15.3 million lbs. – In situ licensed production
8.0 million lbs. – Licensed conventional production
23.3 million lbs. – U.S. Licensed Uranium Production Capacity

4.9/23.3 – 21% Operating Capacity